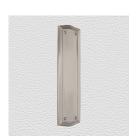

## **PUSH PLATE**

SKU: 2112

Material: Solid Cast Brass

Unit: Each

## PRODUCT DESCRIPTION

We can assemble any Domino door lever, knob or a rear-fix pull handle on a push plate at a position specified by you. We can machine a keyhole and supply the fitting with/without a privacy snib, to suit any brand of new or pre-existing lock. Approx. Projection - 8mm

## **AVAILABLE OPTIONS**

**SIZE:** 2112 – 270 x 70 mm, 2113 – 350 x 70 mm, 2114 – 450 x 70 mm

**FINISH:** Aged Brass (Customised Finish), Powder Coated Black (Customised Finish), Satin Brass (Customised Finish), Unlacquered Brass (Customised Finish), Antique Bronze, Bright Chrome, Nickel Plated, Polished Brass