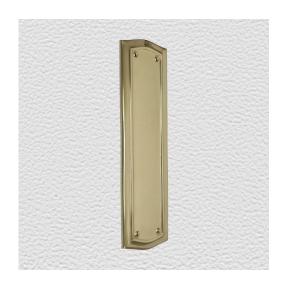

## **PUSH PLATE**

SKU: 2112

Material: Solid Cast Brass

Unit: Each

## PRODUCT DESCRIPTION

We can assemble any Domino door lever, knob or a rear-fix pull handle on a push plate at a position specified by you. We can machine a keyhole and supply the fitting with/without a privacy snib, to suit any brand of new or pre-existing lock. Approx. Projection - 8mm

## **AVAILABLE OPTIONS**

**SIZE:** 2112 – 270 x 70 mm, 2113 – 350 x 70 mm, 2114 – 450 x 70 mm

**FINISH:** Aged Brass (Customised Finish), Powder Coated Black (Customised Finish), Satin Brass (Customised Finish), Unlacquered Brass (Customised Finish), Antique Bronze, Bright Chrome, Nickel Plated, Polished Brass