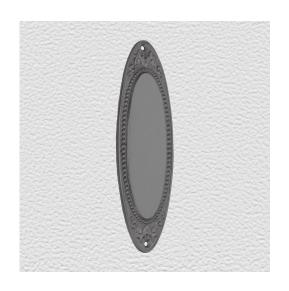

## **PUSH PLATE**

SKU: 2132

Material: Solid Cast Brass

Unit: Each

## **PRODUCT DESCRIPTION**

We can assemble any Domino door lever, knob or a rear-fix pull handle on a push plate at a position specified by you. We can machine a keyhole and supply the fitting with/without a privacy snib, to suit any brand of new or pre-existing lock. Approx. Projection - 8mm

## **AVAILABLE OPTIONS**

**SIZE:** 2132 - 480 x 58 mm

**FINISH:** Aged Brass (Customised Finish), Powder Coated Black (Customised Finish), Satin Brass (Customised Finish), Unlacquered Brass (Customised Finish), Antique Bronze, Nickel Plated, Polished Brass