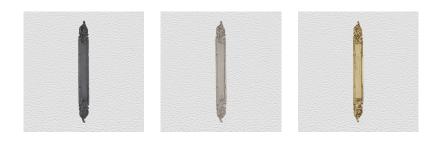

#### **AVAILABLE OPTIONS**

SIZE: 2147 – 397 x 48 mm

**FINISH:** Aged Brass (Customised Finish), Powder Coated Black (Customised Finish), Satin Brass (Customised Finish), Unlacquered Brass (Customised Finish), Antique Bronze, Nickel Plated, Polished Brass