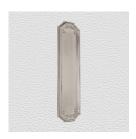

## **AVAILABLE OPTIONS**

**SIZE:** 2154 – 270 x 70 mm, 2155 – 350 x 70 mm, 2156 – 450 x 70 mm

**FINISH:** Aged Brass (Customised Finish), Powder Coated Black (Customised Finish), Satin Brass (Customised Finish), Unlacquered Brass (Customised Finish), Antique Bronze, Bright Chrome, Nickel Plated, Polished Brass