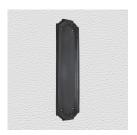

## **AVAILABLE OPTIONS**

**SIZE:** 2154 – 270 x 70 mm, 2155 – 350 x 70 mm, 2156 – 450 x 70 mm

**FINISH:** Aged Brass (Customised Finish), Powder Coated Black (Customised Finish), Satin Brass (Customised Finish), Unlacquered Brass (Customised Finish), Antique Bronze, Bright Chrome, Nickel Plated, Polished Brass