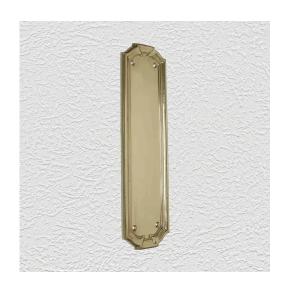

## **PUSH PLATE**

SKU: 2154

Material: Solid Cast Brass

Unit: Each

## PRODUCT DESCRIPTION

We can assemble any Domino door lever, knob or a rear-fix pull handle on a push plate at a position specified by you. We can machine a keyhole and supply the fitting with/without a privacy snib, to suit any brand of new or pre-existing lock. Approx. Projection - 8mm

## **AVAILABLE OPTIONS**

**SIZE:** 2154 – 270 x 70 mm, 2155 – 350 x 70 mm, 2156 – 450 x 70 mm

**FINISH:** Aged Brass (Customised Finish), Powder Coated Black (Customised Finish), Satin Brass (Customised Finish), Unlacquered Brass (Customised Finish), Antique Bronze, Bright Chrome, Nickel Plated, Polished Brass