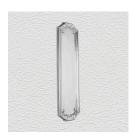

## **AVAILABLE OPTIONS**

**SIZE:** 2154 – 270 x 70 mm, 2155 – 350 x 70 mm, 2156 – 450 x 70 mm

**FINISH:** Aged Brass (Customised Finish), Powder Coated Black (Customised Finish), Satin Brass (Customised Finish), Unlacquered Brass (Customised Finish), Antique Bronze, Bright Chrome, Nickel Plated, Polished Brass