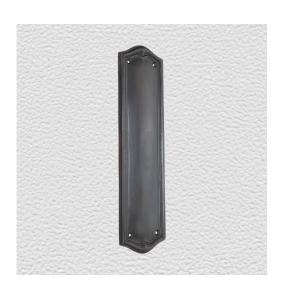

### PUSH PLATE

SKU: 2174 Material: Solid Cast Brass Unit: Each

#### **PRODUCT DESCRIPTION**

We can assemble any Domino door lever, knob or a rear-fix pull handle on a push plate at a position specified by you. We can machine a keyhole and supply the fitting with/without a privacy snib, to suit any brand of new or pre-existing lock. Approx. Projection - 8mm

#### **AVAILABLE OPTIONS**

**SIZE:** 2174 – 262 x 70 mm, 2175 – 350 x 70 mm, 2176 – 450 x 70 mm

**FINISH:** Aged Brass (Customised Finish), Powder Coated Black (Customised Finish), Satin Brass (Customised Finish), Unlacquered Brass (Customised Finish), Antique Bronze, Bright Chrome, Nickel Plated, Polished Brass