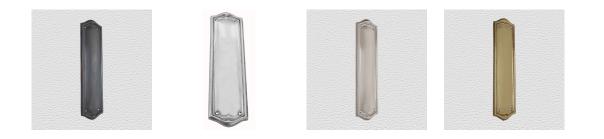

#### **AVAILABLE OPTIONS**

**SIZE:** 2174 – 262 x 70 mm, 2175 – 350 x 70 mm, 2176 – 450 x 70 mm

**FINISH:** Aged Brass (Customised Finish), Powder Coated Black (Customised Finish), Satin Brass (Customised Finish), Unlacquered Brass (Customised Finish), Antique Bronze, Bright Chrome, Nickel Plated, Polished Brass