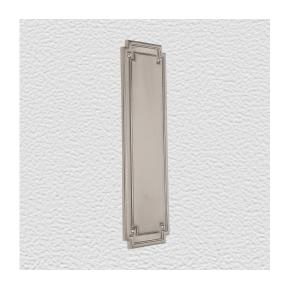

## **PUSH PLATE**

SKU: 2185

Material: Solid Cast Brass

Unit: Each

## PRODUCT DESCRIPTION

We can assemble any Domino door lever, knob or a rear-fix pull handle on a push plate at a position specified by you. We can machine a keyhole and supply the fitting with/without a privacy snib, to suit any brand of new or pre-existing lock. Approx. Projection - 8mm

## **AVAILABLE OPTIONS**

**SIZE:** 2185 – 272 x 75 mm, 2186 – 350 x 75 mm

**FINISH:** Aged Brass (Customised Finish), Powder Coated Black (Customised Finish), Satin Brass (Customised Finish), Unlacquered Brass (Customised Finish), Antique Bronze, Bright Chrome, Nickel Plated, Polished Brass