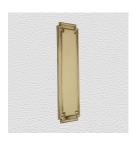

## **PUSH PLATE**

SKU: 2185

Material: Solid Cast Brass

Unit: Each

## PRODUCT DESCRIPTION

We can assemble any Domino door lever, knob or a rear-fix pull handle on a push plate at a position specified by you. We can machine a keyhole and supply the fitting with/without a privacy snib, to suit any brand of new or pre-existing lock. Approx. Projection - 8mm

## **AVAILABLE OPTIONS**

**SIZE:** 2185 – 272 x 75 mm, 2186 – 350 x 75 mm

**FINISH:** Aged Brass (Customised Finish), Powder Coated Black (Customised Finish), Satin Brass (Customised Finish), Unlacquered Brass (Customised Finish), Antique Bronze, Bright Chrome, Nickel Plated, Polished Brass