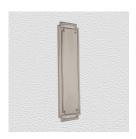

## **PUSH PLATE**

SKU: 2185

Material: Solid Cast Brass

Unit: Each

## PRODUCT DESCRIPTION

We can assemble any Domino door lever, knob or a rear-fix pull handle on a push plate at a position specified by you. We can machine a keyhole and supply the fitting with/without a privacy snib, to suit any brand of new or pre-existing lock. Approx. Projection - 8mm

## **AVAILABLE OPTIONS**

**SIZE:** 2185 – 272 x 75 mm, 2186 – 350 x 75 mm

**FINISH:** Aged Brass (Customised Finish), Powder Coated Black (Customised Finish), Satin Brass (Customised Finish), Unlacquered Brass (Customised Finish), Antique Bronze, Bright Chrome, Nickel Plated, Polished Brass