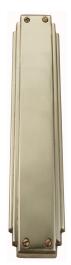

### PUSH PLATE

SKU: 2193 Material: Solid Cast Brass Unit: Each

#### **PRODUCT DESCRIPTION**

We can assemble any Domino door lever, knob or a rear-fix pull handle on a push plate at a position specified by you. We can machine a keyhole and supply the fitting with/without a privacy snib, to suit any brand of new or pre-existing lock. Approx. Projection - 8mm

#### **AVAILABLE OPTIONS**

**SIZE:** 2193 – 235 x 54 mm (Special Order Only), 2196 – 500 x 65 mm

**FINISH:** Aged Brass (Customised Finish), Powder Coated Black (Customised Finish), Satin Brass (Customised Finish), Unlacquered Brass (Customised Finish), Antique Bronze, Bright Chrome, Nickel Plated, Polished Brass, Satin Chrome