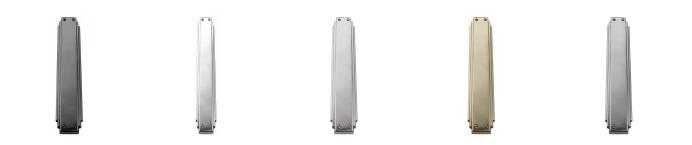

#### **AVAILABLE OPTIONS**

**SIZE:** 2193 – 235 x 54 mm (Special Order Only), 2196 – 500 x 65 mm

**FINISH:** Aged Brass (Customised Finish), Powder Coated Black (Customised Finish), Satin Brass (Customised Finish), Unlacquered Brass (Customised Finish), Antique Bronze, Bright Chrome, Nickel Plated, Polished Brass, Satin Chrome