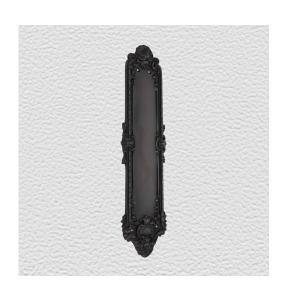

### **PUSH PLATE**

SKU: 1000 Material: Solid Cast Brass Unit: Each

#### **PRODUCT DESCRIPTION**

We can assemble any Domino door lever, knob or a rear-fix pull handle on a push plate at a position specified by you. We can machine a keyhole and supply the fitting with/without a privacy snib, to suit any brand of new or pre-existing lock. Approx. Projection - 8mm

#### **AVAILABLE OPTIONS**

SIZE: 1000 – 332 x 88 mm

**FINISH:** Aged Brass (Customised Finish), Powder Coated Black (Customised Finish), Satin Brass (Customised Finish), Unlacquered Brass (Customised Finish), Antique Bronze, Bright Chrome, Nickel Plated, Polished Brass