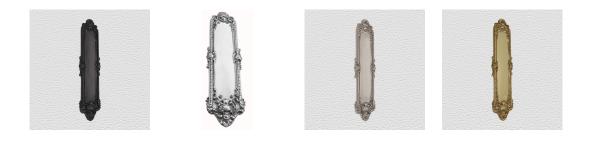

#### **AVAILABLE OPTIONS**

SIZE: 1000 – 332 x 88 mm

**FINISH:** Aged Brass (Customised Finish), Powder Coated Black (Customised Finish), Satin Brass (Customised Finish), Unlacquered Brass (Customised Finish), Antique Bronze, Bright Chrome, Nickel Plated, Polished Brass