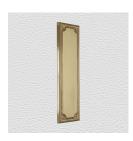

## **PUSH PLATE**

SKU: 2332

Material: Solid Cast Brass

Unit: Each

## PRODUCT DESCRIPTION

We can assemble any Domino door lever, knob or a rear-fix pull handle on a push plate at a position specified by you. We can machine a keyhole and supply the fitting with/without a privacy snib, to suit any brand of new or pre-existing lock. Approx. Projection - 8mm

## **AVAILABLE OPTIONS**

**SIZE:** 2332 – 260 x 75 mm, 2333 – 350 x 75 mm

**FINISH:** Aged Brass (Customised Finish), Powder Coated Black (Customised Finish), Satin Brass (Customised Finish), Unlacquered Brass (Customised Finish), Antique Bronze, Bright Chrome, Nickel Plated, Polished Brass