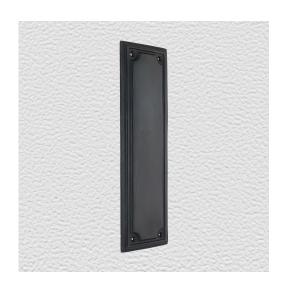

## **PUSH PLATE**

SKU: 2332

Material: Solid Cast Brass

Unit: Each

## PRODUCT DESCRIPTION

We can assemble any Domino door lever, knob or a rear-fix pull handle on a push plate at a position specified by you. We can machine a keyhole and supply the fitting with/without a privacy snib, to suit any brand of new or pre-existing lock. Approx. Projection - 8mm

## **AVAILABLE OPTIONS**

**SIZE:** 2332 – 260 x 75 mm, 2333 – 350 x 75 mm

**FINISH:** Aged Brass (Customised Finish), Powder Coated Black (Customised Finish), Satin Brass (Customised Finish), Unlacquered Brass (Customised Finish), Antique Bronze, Bright Chrome, Nickel Plated, Polished Brass