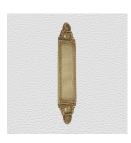

## **PUSH PLATE**

SKU: 2435

Material: Solid Cast Brass

Unit: Each

## **PRODUCT DESCRIPTION**

We can assemble any Domino door lever, knob or a rear-fix pull handle on a push plate at a position specified by you. We can machine a keyhole and supply the fitting with/without a privacy snib, to suit any brand of new or pre-existing lock. Approx. Projection - 8mm

## **AVAILABLE OPTIONS**

**SIZE:** 2435 - 340 x 73 mm

**FINISH:** Aged Brass (Customised Finish), Powder Coated Black (Customised Finish), Satin Brass (Customised Finish), Unlacquered Brass (Customised Finish), Antique Bronze, Bright Chrome, Nickel Plated, Polished Brass