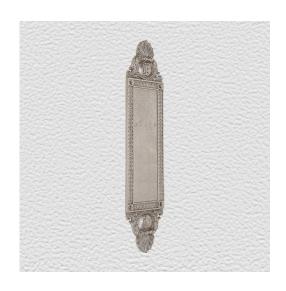

## **PUSH PLATE**

SKU: 2435

Material: Solid Cast Brass

Unit: Each

## **PRODUCT DESCRIPTION**

We can assemble any Domino door lever, knob or a rear-fix pull handle on a push plate at a position specified by you. We can machine a keyhole and supply the fitting with/without a privacy snib, to suit any brand of new or pre-existing lock. Approx. Projection - 8mm

## **AVAILABLE OPTIONS**

**SIZE:** 2435 - 340 x 73 mm

**FINISH:** Aged Brass (Customised Finish), Powder Coated Black (Customised Finish), Satin Brass (Customised Finish), Unlacquered Brass (Customised Finish), Antique Bronze, Bright Chrome, Nickel Plated, Polished Brass