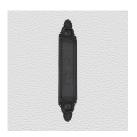

## **AVAILABLE OPTIONS**

**SIZE:** 2435 - 340 x 73 mm

**FINISH:** Aged Brass (Customised Finish), Powder Coated Black (Customised Finish), Satin Brass (Customised Finish), Unlacquered Brass (Customised Finish), Antique Bronze, Bright Chrome, Nickel Plated, Polished Brass