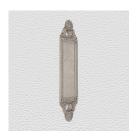

## **PUSH PLATE**

SKU: 2435

Material: Solid Cast Brass

Unit: Each

## **PRODUCT DESCRIPTION**

We can assemble any Domino door lever, knob or a rear-fix pull handle on a push plate at a position specified by you. We can machine a keyhole and supply the fitting with/without a privacy snib, to suit any brand of new or pre-existing lock. Approx. Projection - 8mm

## **AVAILABLE OPTIONS**

**SIZE:** 2435 - 340 x 73 mm

**FINISH:** Aged Brass (Customised Finish), Powder Coated Black (Customised Finish), Satin Brass (Customised Finish), Unlacquered Brass (Customised Finish), Antique Bronze, Bright Chrome, Nickel Plated, Polished Brass