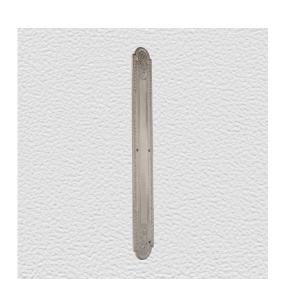

### PUSH PLATE

SKU: 2498 Material: Solid Cast Brass Unit: Each

#### **PRODUCT DESCRIPTION**

We can assemble any Domino door lever, knob or a rear-fix pull handle on a push plate at a position specified by you. We can machine a keyhole and supply the fitting with/without a privacy snib, to suit any brand of new or pre-existing lock. Approx. Projection - 8mm

#### **AVAILABLE OPTIONS**

**SIZE:** 2498 – 500 x 60 mm

**FINISH:** Aged Brass (Customised Finish), Powder Coated Black (Customised Finish), Satin Brass (Customised Finish), Unlacquered Brass (Customised Finish), Antique Bronze, Nickel Plated, Polished Brass