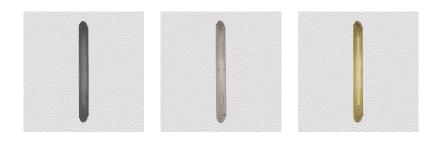

#### **AVAILABLE OPTIONS**

**SIZE:** 2498 – 500 x 60 mm

**FINISH:** Aged Brass (Customised Finish), Powder Coated Black (Customised Finish), Satin Brass (Customised Finish), Unlacquered Brass (Customised Finish), Antique Bronze, Nickel Plated, Polished Brass