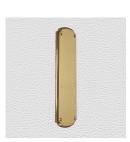

## **PUSH PLATE**

SKU: 3270

Material: Solid Cast Brass

Unit: Each

## PRODUCT DESCRIPTION

We can assemble any Domino door lever, knob or a rear-fix pull handle on a push plate at a position specified by you. We can machine a keyhole and supply the fitting with/without a privacy snib, to suit any brand of new or pre-existing lock. Approx. Projection - 8mm

## **AVAILABLE OPTIONS**

**SIZE:** 3270 – 240 x 63 mm, 3290 – 300 x 63 mm

**FINISH:** Aged Brass (Customised Finish), Antique Bronze (Customised Finish), Powder Coated Black (Customised Finish), Satin Brass (Customised Finish), Unlacquered Brass (Customised Finish), Bright Chrome, Nickel Plated, Polished Brass, Satin Chrome