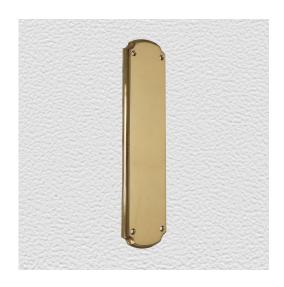

## **PUSH PLATE**

SKU: 3270

Material: Solid Cast Brass

Unit: Each

## PRODUCT DESCRIPTION

We can assemble any Domino door lever, knob or a rear-fix pull handle on a push plate at a position specified by you. We can machine a keyhole and supply the fitting with/without a privacy snib, to suit any brand of new or pre-existing lock. Approx. Projection - 8mm

## **AVAILABLE OPTIONS**

**SIZE:** 3270 – 240 x 63 mm, 3290 – 300 x 63 mm

**FINISH:** Aged Brass (Customised Finish), Antique Bronze (Customised Finish), Powder Coated Black (Customised Finish), Satin Brass (Customised Finish), Unlacquered Brass (Customised Finish), Bright Chrome, Nickel Plated, Polished Brass, Satin Chrome