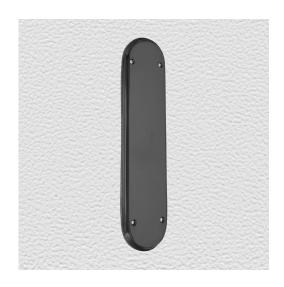

## **PUSH PLATE**

SKU: 3360

Material: Solid Cast Brass

Unit: Each

## **PRODUCT DESCRIPTION**

We can assemble any Domino door lever, knob or a rear-fix pull handle on a push plate at a position specified by you. We can machine a keyhole and supply the fitting with/without a privacy snib, to suit any brand of new or pre-existing lock. Approx. Projection - 8mm

## **AVAILABLE OPTIONS**

**SIZE:** 3360 -240 x 45 mm (PB Only), 3370 – 240 x 63 mm, 3390 – 300 x 63 mm, 3395 – 350 x 63 mm, 3397 – 450 x 63 mm

**FINISH:** Aged Brass (Customised Finish), Antique Bronze (Customised Finish), Powder Coated Black (Customised Finish), Satin Brass (Customised Finish), Unlacquered Brass (Customised Finish), Antique Bronze, Bright Chrome, Nickel Plated, Polished Brass, Satin Chrome