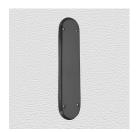

## **PUSH PLATE**

SKU: 3360

Material: Solid Cast Brass

Unit: Each

## **PRODUCT DESCRIPTION**

We can assemble any Domino door lever, knob or a rear-fix pull handle on a push plate at a position specified by you. We can machine a keyhole and supply the fitting with/without a privacy snib, to suit any brand of new or pre-existing lock. Approx. Projection - 8mm

## **AVAILABLE OPTIONS**

**SIZE:** 3360 -240 x 45 mm (PB Only), 3370 – 240 x 63 mm, 3390 – 300 x 63 mm, 3395 – 350 x 63 mm, 3397 – 450 x 63 mm

**FINISH:** Aged Brass (Customised Finish), Antique Bronze (Customised Finish), Powder Coated Black (Customised Finish), Satin Brass (Customised Finish), Unlacquered Brass (Customised Finish), Antique Bronze, Bright Chrome, Nickel Plated, Polished Brass, Satin Chrome