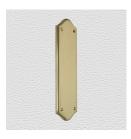

## **PUSH PLATE**

SKU: 3470

Material: Solid Cast Brass

Unit: Each

## **PRODUCT DESCRIPTION**

We can assemble any Domino door lever, knob or a rear-fix pull handle on a push plate at a position specified by you. We can machine a keyhole and supply the fitting with/without a privacy snib, to suit any brand of new or pre-existing lock. Approx. Projection - 8mm

## **AVAILABLE OPTIONS**

**SIZE:** 3470 – 240 x 63 mm, 3490 – 300 x 63 mm, 3494 – 350 x 45 mm, 3495 – 350 x 63 mm, 3497 – 450 x 63 mm

**FINISH:** Aged Brass (Customised Finish), Powder Coated Black (Customised Finish), Satin Brass (Customised Finish), Unlacquered Brass (Customised Finish), Antique Bronze, Bright Chrome, Nickel Plated, Polished Brass, Satin Chrome