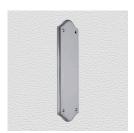

## **PUSH PLATE**

SKU: 3470

Material: Solid Cast Brass

Unit: Each

## **PRODUCT DESCRIPTION**

We can assemble any Domino door lever, knob or a rear-fix pull handle on a push plate at a position specified by you. We can machine a keyhole and supply the fitting with/without a privacy snib, to suit any brand of new or pre-existing lock. Approx. Projection - 8mm

## **AVAILABLE OPTIONS**

**SIZE:** 3470 – 240 x 63 mm, 3490 – 300 x 63 mm, 3494 – 350 x 45 mm, 3495 – 350 x 63 mm, 3497 – 450 x 63 mm

**FINISH:** Aged Brass (Customised Finish), Powder Coated Black (Customised Finish), Satin Brass (Customised Finish), Unlacquered Brass (Customised Finish), Antique Bronze, Bright Chrome, Nickel Plated, Polished Brass, Satin Chrome