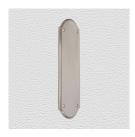

## **PUSH PLATE**

SKU: 3470

Material: Solid Cast Brass

Unit: Each

## **PRODUCT DESCRIPTION**

We can assemble any Domino door lever, knob or a rear-fix pull handle on a push plate at a position specified by you. We can machine a keyhole and supply the fitting with/without a privacy snib, to suit any brand of new or pre-existing lock. Approx. Projection - 8mm

## **AVAILABLE OPTIONS**

**SIZE:** 3470 – 240 x 63 mm, 3490 – 300 x 63 mm, 3494 – 350 x 45 mm, 3495 – 350 x 63 mm, 3497 – 450 x 63 mm

**FINISH:** Aged Brass (Customised Finish), Powder Coated Black (Customised Finish), Satin Brass (Customised Finish), Unlacquered Brass (Customised Finish), Antique Bronze, Bright Chrome, Nickel Plated, Polished Brass, Satin Chrome