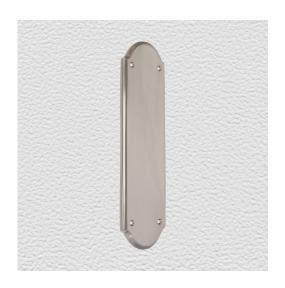

## **PUSH PLATE**

SKU: 3470

Material: Solid Cast Brass

Unit: Each

## **PRODUCT DESCRIPTION**

We can assemble any Domino door lever, knob or a rear-fix pull handle on a push plate at a position specified by you. We can machine a keyhole and supply the fitting with/without a privacy snib, to suit any brand of new or pre-existing lock. Approx. Projection - 8mm

## **AVAILABLE OPTIONS**

**SIZE:** 3470 – 240 x 63 mm, 3490 – 300 x 63 mm, 3494 – 350 x 45 mm, 3495 – 350 x 63 mm, 3497 – 450 x 63 mm

**FINISH:** Aged Brass (Customised Finish), Powder Coated Black (Customised Finish), Satin Brass (Customised Finish), Unlacquered Brass (Customised Finish), Antique Bronze, Bright Chrome, Nickel Plated, Polished Brass, Satin Chrome