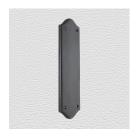

## **PUSH PLATE**

SKU: 3470

Material: Solid Cast Brass

Unit: Each

## **PRODUCT DESCRIPTION**

We can assemble any Domino door lever, knob or a rear-fix pull handle on a push plate at a position specified by you. We can machine a keyhole and supply the fitting with/without a privacy snib, to suit any brand of new or pre-existing lock. Approx. Projection - 8mm

## **AVAILABLE OPTIONS**

**SIZE:** 3470 – 240 x 63 mm, 3490 – 300 x 63 mm, 3494 – 350 x 45 mm, 3495 – 350 x 63 mm, 3497 – 450 x 63 mm

**FINISH:** Aged Brass (Customised Finish), Powder Coated Black (Customised Finish), Satin Brass (Customised Finish), Unlacquered Brass (Customised Finish), Antique Bronze, Bright Chrome, Nickel Plated, Polished Brass, Satin Chrome