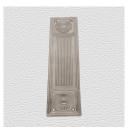

## **AVAILABLE OPTIONS**

**SIZE:** 3890 – 300 x 72 mm

**FINISH:** Aged Brass (Customised Finish), Powder Coated Black (Customised Finish), Satin Brass (Customised Finish), Unlacquered Brass (Customised Finish), Antique Bronze, Nickel Plated, Polished Brass