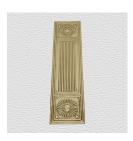

## **PUSH PLATE**

SKU: 3890

Material: Solid Cast Brass

Unit: Each

## PRODUCT DESCRIPTION

We can assemble any Domino door lever, knob or a rear-fix pull handle on a push plate at a position specified by you. We can machine a keyhole and supply the fitting with/without a privacy snib, to suit any brand of new or pre-existing lock. Approx. Projection - 8mm

## **AVAILABLE OPTIONS**

**SIZE:** 3890 – 300 x 72 mm

**FINISH:** Aged Brass (Customised Finish), Powder Coated Black (Customised Finish), Satin Brass (Customised Finish), Unlacquered Brass (Customised Finish), Antique Bronze, Nickel Plated, Polished Brass