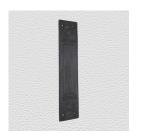

## **AVAILABLE OPTIONS**

**SIZE:** 3890 – 300 x 72 mm

**FINISH:** Aged Brass (Customised Finish), Powder Coated Black (Customised Finish), Satin Brass (Customised Finish), Unlacquered Brass (Customised Finish), Antique Bronze, Nickel Plated, Polished Brass