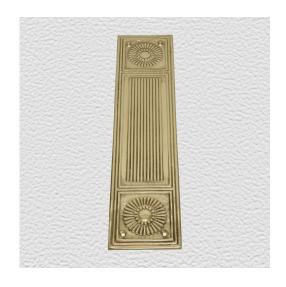

## **PUSH PLATE**

SKU: 3890

Material: Solid Cast Brass

Unit: Each

## PRODUCT DESCRIPTION

We can assemble any Domino door lever, knob or a rear-fix pull handle on a push plate at a position specified by you. We can machine a keyhole and supply the fitting with/without a privacy snib, to suit any brand of new or pre-existing lock. Approx. Projection - 8mm

## **AVAILABLE OPTIONS**

**SIZE:** 3890 – 300 x 72 mm

**FINISH:** Aged Brass (Customised Finish), Powder Coated Black (Customised Finish), Satin Brass (Customised Finish), Unlacquered Brass (Customised Finish), Antique Bronze, Nickel Plated, Polished Brass