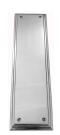

## **PUSH PLATE**

SKU: 4270

Material: Solid Cast Brass

Unit: Each

## **PRODUCT DESCRIPTION**

We can assemble any Domino door lever, knob or a rear-fix pull handle on a push plate at a position specified by you. We can machine a keyhole and supply the fitting with/without a privacy snib, to suit any brand of new or pre-existing lock. Approx. Projection - 8mm

## **AVAILABLE OPTIONS**

**SIZE:** 4270 – 240 x 63 mm, 4290 – 300 x 63 mm, 4293 – 300 x 75 mm, 4294 – 350 x 45 mm, 4295 – 350 x 63 mm, 4297 – 450 x 63 mm

**FINISH:** Aged Brass (Customised Finish), Powder Coated Black (Customised Finish), Satin Brass (Customised Finish), Unlacquered Brass (Customised Finish), Antique Bronze, Bright Chrome, Nickel Plated, Polished Brass, Satin Chrome