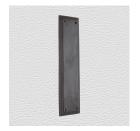

## **PUSH PLATE**

SKU: 4270

Material: Solid Cast Brass

Unit: Each

## **PRODUCT DESCRIPTION**

We can assemble any Domino door lever, knob or a rear-fix pull handle on a push plate at a position specified by you. We can machine a keyhole and supply the fitting with/without a privacy snib, to suit any brand of new or pre-existing lock. Approx. Projection - 8mm

## **AVAILABLE OPTIONS**

**SIZE:** 4270 – 240 x 63 mm, 4290 – 300 x 63 mm, 4293 – 300 x 75 mm, 4294 – 350 x 45 mm, 4295 – 350 x 63 mm, 4297 – 450 x 63 mm

**FINISH:** Aged Brass (Customised Finish), Powder Coated Black (Customised Finish), Satin Brass (Customised Finish), Unlacquered Brass (Customised Finish), Antique Bronze, Bright Chrome, Nickel Plated, Polished Brass, Satin Chrome