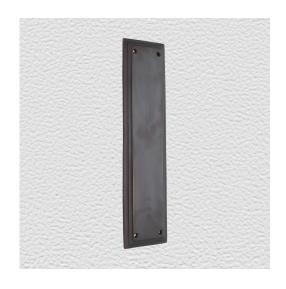

## **PUSH PLATE**

SKU: 4270

Material: Solid Cast Brass

Unit: Each

## **PRODUCT DESCRIPTION**

We can assemble any Domino door lever, knob or a rear-fix pull handle on a push plate at a position specified by you. We can machine a keyhole and supply the fitting with/without a privacy snib, to suit any brand of new or pre-existing lock. Approx. Projection - 8mm

## **AVAILABLE OPTIONS**

**SIZE:** 4270 – 240 x 63 mm, 4290 – 300 x 63 mm, 4293 – 300 x 75 mm, 4294 – 350 x 45 mm, 4295 – 350 x 63 mm, 4297 – 450 x 63 mm

**FINISH:** Aged Brass (Customised Finish), Powder Coated Black (Customised Finish), Satin Brass (Customised Finish), Unlacquered Brass (Customised Finish), Antique Bronze, Bright Chrome, Nickel Plated, Polished Brass, Satin Chrome