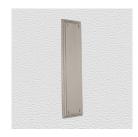

## **PUSH PLATE**

SKU: 4270

Material: Solid Cast Brass

Unit: Each

## **PRODUCT DESCRIPTION**

We can assemble any Domino door lever, knob or a rear-fix pull handle on a push plate at a position specified by you. We can machine a keyhole and supply the fitting with/without a privacy snib, to suit any brand of new or pre-existing lock. Approx. Projection - 8mm

## **AVAILABLE OPTIONS**

**SIZE:** 4270 – 240 x 63 mm, 4290 – 300 x 63 mm, 4293 – 300 x 75 mm, 4294 – 350 x 45 mm, 4295 – 350 x 63 mm, 4297 – 450 x 63 mm

**FINISH:** Aged Brass (Customised Finish), Powder Coated Black (Customised Finish), Satin Brass (Customised Finish), Unlacquered Brass (Customised Finish), Antique Bronze, Bright Chrome, Nickel Plated, Polished Brass, Satin Chrome