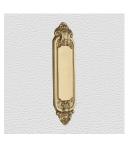

## **PUSH PLATE**

SKU: 4400

Material: Solid Cast Brass

Unit: Each

## **PRODUCT DESCRIPTION**

We can assemble any Domino door lever, knob or a rear-fix pull handle on a push plate at a position specified by you. We can machine a keyhole and supply the fitting with/without a privacy snib, to suit any brand of new or pre-existing lock. Approx. Projection - 8mm

## **AVAILABLE OPTIONS**

**SIZE:** 4400 - 260 x 70 mm

**FINISH:** Aged Brass (Customised Finish), Powder Coated Black (Customised Finish), Satin Brass (Customised Finish), Unlacquered Brass (Customised Finish), Antique Bronze, Nickel Plated, Polished Brass