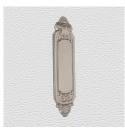

## **PUSH PLATE**

SKU: 4400

Material: Solid Cast Brass

Unit: Each

## **PRODUCT DESCRIPTION**

We can assemble any Domino door lever, knob or a rear-fix pull handle on a push plate at a position specified by you. We can machine a keyhole and supply the fitting with/without a privacy snib, to suit any brand of new or pre-existing lock. Approx. Projection - 8mm

## **AVAILABLE OPTIONS**

**SIZE:** 4400 - 260 x 70 mm

**FINISH:** Aged Brass (Customised Finish), Powder Coated Black (Customised Finish), Satin Brass (Customised Finish), Unlacquered Brass (Customised Finish), Antique Bronze, Nickel Plated, Polished Brass