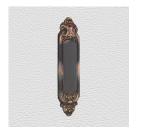

## **PUSH PLATE**

SKU: 4400

Material: Solid Cast Brass

Unit: Each

## **PRODUCT DESCRIPTION**

We can assemble any Domino door lever, knob or a rear-fix pull handle on a push plate at a position specified by you. We can machine a keyhole and supply the fitting with/without a privacy snib, to suit any brand of new or pre-existing lock. Approx. Projection - 8mm

## **AVAILABLE OPTIONS**

**SIZE:** 4400 - 260 x 70 mm

**FINISH:** Aged Brass (Customised Finish), Powder Coated Black (Customised Finish), Satin Brass (Customised Finish), Unlacquered Brass (Customised Finish), Antique Bronze, Nickel Plated, Polished Brass