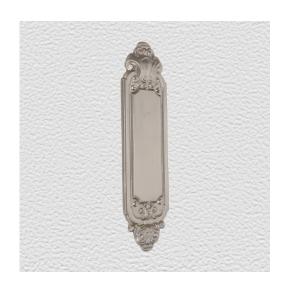

## **PUSH PLATE**

SKU: 4400

Material: Solid Cast Brass

Unit: Each

## **PRODUCT DESCRIPTION**

We can assemble any Domino door lever, knob or a rear-fix pull handle on a push plate at a position specified by you. We can machine a keyhole and supply the fitting with/without a privacy snib, to suit any brand of new or pre-existing lock. Approx. Projection - 8mm

## **AVAILABLE OPTIONS**

**SIZE:** 4400 - 260 x 70 mm

**FINISH:** Aged Brass (Customised Finish), Powder Coated Black (Customised Finish), Satin Brass (Customised Finish), Unlacquered Brass (Customised Finish), Antique Bronze, Nickel Plated, Polished Brass