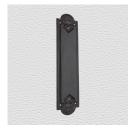

## **PUSH PLATE**

SKU: 5124

Material: Solid Cast Brass

Unit: Each

## PRODUCT DESCRIPTION

We can assemble any Domino door lever, knob or a rear-fix pull handle on a push plate at a position specified by you. We can machine a keyhole and supply the fitting with/without a privacy snib, to suit any brand of new or pre-existing lock. Approx. Projection - 8mm

## **AVAILABLE OPTIONS**

**SIZE:** 5124 – 220 x 65 mm, 5126 – 450 x 65 mm

**FINISH:** Aged Brass (Customised Finish), Powder Coated Black (Customised Finish), Satin Brass (Customised Finish), Unlacquered Brass (Customised Finish), Antique Bronze, Nickel Plated, Polished Brass