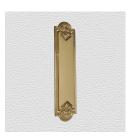

## **PUSH PLATE**

SKU: 5124

Material: Solid Cast Brass

Unit: Each

## PRODUCT DESCRIPTION

We can assemble any Domino door lever, knob or a rear-fix pull handle on a push plate at a position specified by you. We can machine a keyhole and supply the fitting with/without a privacy snib, to suit any brand of new or pre-existing lock. Approx. Projection - 8mm

## **AVAILABLE OPTIONS**

**SIZE:** 5124 – 220 x 65 mm, 5126 – 450 x 65 mm

**FINISH:** Aged Brass (Customised Finish), Powder Coated Black (Customised Finish), Satin Brass (Customised Finish), Unlacquered Brass (Customised Finish), Antique Bronze, Nickel Plated, Polished Brass