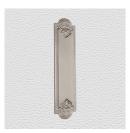

## **PUSH PLATE**

SKU: 5124

Material: Solid Cast Brass

Unit: Each

## PRODUCT DESCRIPTION

We can assemble any Domino door lever, knob or a rear-fix pull handle on a push plate at a position specified by you. We can machine a keyhole and supply the fitting with/without a privacy snib, to suit any brand of new or pre-existing lock. Approx. Projection - 8mm

## **AVAILABLE OPTIONS**

**SIZE:** 5124 – 220 x 65 mm, 5126 – 450 x 65 mm

**FINISH:** Aged Brass (Customised Finish), Powder Coated Black (Customised Finish), Satin Brass (Customised Finish), Unlacquered Brass (Customised Finish), Antique Bronze, Nickel Plated, Polished Brass