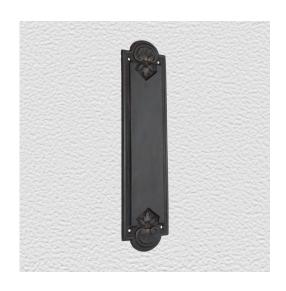

## **PUSH PLATE**

SKU: 5124

Material: Solid Cast Brass

Unit: Each

## PRODUCT DESCRIPTION

We can assemble any Domino door lever, knob or a rear-fix pull handle on a push plate at a position specified by you. We can machine a keyhole and supply the fitting with/without a privacy snib, to suit any brand of new or pre-existing lock. Approx. Projection - 8mm

## **AVAILABLE OPTIONS**

**SIZE:** 5124 – 220 x 65 mm, 5126 – 450 x 65 mm

**FINISH:** Aged Brass (Customised Finish), Powder Coated Black (Customised Finish), Satin Brass (Customised Finish), Unlacquered Brass (Customised Finish), Antique Bronze, Nickel Plated, Polished Brass