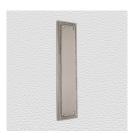

## **AVAILABLE OPTIONS**

**SIZE:** 5240 – 200 x 52 mm (PB Only), 5270 – 240 x 63 mm, 5290 – 300 x 63 mm, 5293 – 300 x 75 mm

**FINISH:** Aged Brass (Customised Finish), Powder Coated Black (Customised Finish), Satin Brass (Customised Finish), Unlacquered Brass (Customised Finish), Antique Bronze, Nickel Plated, Polished Brass