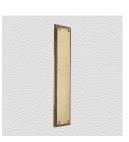

## **AVAILABLE OPTIONS**

**SIZE:** 5240 – 200 x 52 mm (PB Only), 5270 – 240 x 63 mm, 5290 – 300 x 63 mm, 5293 – 300 x 75 mm

**FINISH:** Aged Brass (Customised Finish), Powder Coated Black (Customised Finish), Satin Brass (Customised Finish), Unlacquered Brass (Customised Finish), Antique Bronze, Nickel Plated, Polished Brass