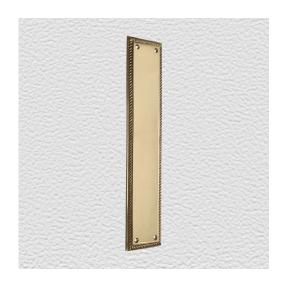

## **PUSH PLATE**

SKU: 5240

Material: Solid Cast Brass

Unit: Each

## PRODUCT DESCRIPTION

We can assemble any Domino door lever, knob or a rear-fix pull handle on a push plate at a position specified by you. We can machine a keyhole and supply the fitting with/without a privacy snib, to suit any brand of new or pre-existing lock. Approx. Projection - 8mm

## **AVAILABLE OPTIONS**

**SIZE:** 5240 – 200 x 52 mm (PB Only), 5270 – 240 x 63 mm, 5290 – 300 x 63 mm, 5293 – 300 x 75 mm

**FINISH:** Aged Brass (Customised Finish), Powder Coated Black (Customised Finish), Satin Brass (Customised Finish), Unlacquered Brass (Customised Finish), Antique Bronze, Nickel Plated, Polished Brass