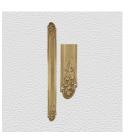

## **AVAILABLE OPTIONS**

**SIZE:** 5488 - 510 x 60 mm

**FINISH:** Aged Brass (Customised Finish), Powder Coated Black (Customised Finish), Satin Brass (Customised Finish), Unlacquered Brass (Customised Finish), Antique Bronze, Nickel Plated, Polished Brass