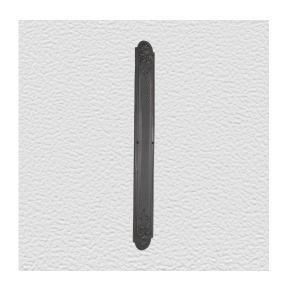

## **PUSH PLATE**

SKU: 5488

Material: Solid Cast Brass

Unit: Each

## **PRODUCT DESCRIPTION**

We can assemble any Domino door lever, knob or a rear-fix pull handle on a push plate at a position specified by you. We can machine a keyhole and supply the fitting with/without a privacy snib, to suit any brand of new or pre-existing lock. Approx. Projection - 8mm

## **AVAILABLE OPTIONS**

**SIZE:** 5488 - 510 x 60 mm

**FINISH:** Aged Brass (Customised Finish), Powder Coated Black (Customised Finish), Satin Brass (Customised Finish), Unlacquered Brass (Customised Finish), Antique Bronze, Nickel Plated, Polished Brass