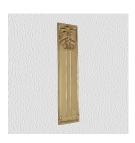

## **PUSH PLATE**

SKU: 5700

Material: Solid Cast Brass

Unit: Each

## PRODUCT DESCRIPTION

We can assemble any Domino door lever, knob or a rear-fix pull handle on a push plate at a position specified by you. We can machine a keyhole and supply the fitting with/without a privacy snib, to suit any brand of new or pre-existing lock. Approx. Projection - 8mm

## **AVAILABLE OPTIONS**

**SIZE:** 5700 - 257 x 68 mm

**FINISH:** Aged Brass (Customised Finish), Powder Coated Black (Customised Finish), Satin Brass (Customised Finish), Unlacquered Brass (Customised Finish), Antique Bronze, Nickel Plated, Polished Brass