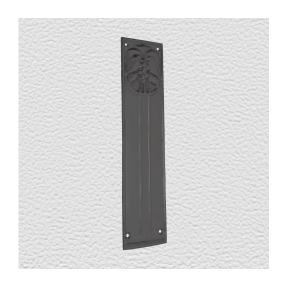

## **PUSH PLATE**

SKU: 5700

Material: Solid Cast Brass

Unit: Each

## PRODUCT DESCRIPTION

We can assemble any Domino door lever, knob or a rear-fix pull handle on a push plate at a position specified by you. We can machine a keyhole and supply the fitting with/without a privacy snib, to suit any brand of new or pre-existing lock. Approx. Projection - 8mm

## **AVAILABLE OPTIONS**

**SIZE:** 5700 - 257 x 68 mm

**FINISH:** Aged Brass (Customised Finish), Powder Coated Black (Customised Finish), Satin Brass (Customised Finish), Unlacquered Brass (Customised Finish), Antique Bronze, Nickel Plated, Polished Brass