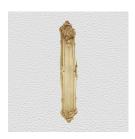

## **PUSH PLATE**

SKU: 6170

Material: Solid Cast Brass

Unit: Each

## **PRODUCT DESCRIPTION**

We can assemble any Domino door lever, knob or a rear-fix pull handle on a push plate at a position specified by you. We can machine a keyhole and supply the fitting with/without a privacy snib, to suit any brand of new or pre-existing lock. Approx. Projection - 8mm

## **AVAILABLE OPTIONS**

**SIZE:** 6170 - 440 x 87 mm

**FINISH:** Aged Brass (Customised Finish), Powder Coated Black (Customised Finish), Satin Brass (Customised Finish), Unlacquered Brass (Customised Finish), Antique Bronze, Bright Chrome, Nickel Plated, Polished Brass, Satin Chrome