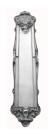

## **PUSH PLATE**

SKU: 6170

Material: Solid Cast Brass

Unit: Each

## **PRODUCT DESCRIPTION**

We can assemble any Domino door lever, knob or a rear-fix pull handle on a push plate at a position specified by you. We can machine a keyhole and supply the fitting with/without a privacy snib, to suit any brand of new or pre-existing lock. Approx. Projection - 8mm

## **AVAILABLE OPTIONS**

**SIZE:** 6170 - 440 x 87 mm

**FINISH:** Aged Brass (Customised Finish), Powder Coated Black (Customised Finish), Satin Brass (Customised Finish), Unlacquered Brass (Customised Finish), Antique Bronze, Bright Chrome, Nickel Plated, Polished Brass, Satin Chrome