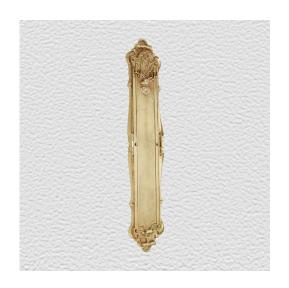

## **PUSH PLATE**

SKU: 6170

Material: Solid Cast Brass

Unit: Each

## **PRODUCT DESCRIPTION**

We can assemble any Domino door lever, knob or a rear-fix pull handle on a push plate at a position specified by you. We can machine a keyhole and supply the fitting with/without a privacy snib, to suit any brand of new or pre-existing lock. Approx. Projection - 8mm

## **AVAILABLE OPTIONS**

**SIZE:** 6170 - 440 x 87 mm

**FINISH:** Aged Brass (Customised Finish), Powder Coated Black (Customised Finish), Satin Brass (Customised Finish), Unlacquered Brass (Customised Finish), Antique Bronze, Bright Chrome, Nickel Plated, Polished Brass, Satin Chrome