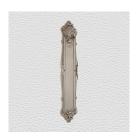

## **PUSH PLATE**

SKU: 6170

Material: Solid Cast Brass

Unit: Each

## **PRODUCT DESCRIPTION**

We can assemble any Domino door lever, knob or a rear-fix pull handle on a push plate at a position specified by you. We can machine a keyhole and supply the fitting with/without a privacy snib, to suit any brand of new or pre-existing lock. Approx. Projection - 8mm

## **AVAILABLE OPTIONS**

**SIZE:** 6170 - 440 x 87 mm

**FINISH:** Aged Brass (Customised Finish), Powder Coated Black (Customised Finish), Satin Brass (Customised Finish), Unlacquered Brass (Customised Finish), Antique Bronze, Bright Chrome, Nickel Plated, Polished Brass, Satin Chrome