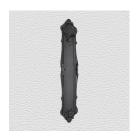

## **PUSH PLATE**

SKU: 6170

Material: Solid Cast Brass

Unit: Each

## **PRODUCT DESCRIPTION**

We can assemble any Domino door lever, knob or a rear-fix pull handle on a push plate at a position specified by you. We can machine a keyhole and supply the fitting with/without a privacy snib, to suit any brand of new or pre-existing lock. Approx. Projection - 8mm

## **AVAILABLE OPTIONS**

**SIZE:** 6170 - 440 x 87 mm

**FINISH:** Aged Brass (Customised Finish), Powder Coated Black (Customised Finish), Satin Brass (Customised Finish), Unlacquered Brass (Customised Finish), Antique Bronze, Bright Chrome, Nickel Plated, Polished Brass, Satin Chrome