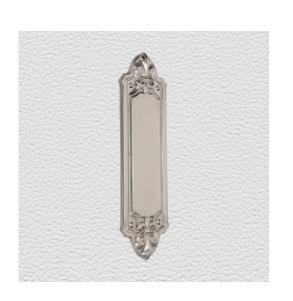

### PUSH PLATE

SKU: 6900 Material: Solid Cast Brass Unit: Each

#### **PRODUCT DESCRIPTION**

We can assemble any Domino door lever, knob or a rear-fix pull handle on a push plate at a position specified by you. We can machine a keyhole and supply the fitting with/without a privacy snib, to suit any brand of new or pre-existing lock. Approx. Projection - 8mm

#### **AVAILABLE OPTIONS**

**SIZE:** 6900 – 260 x 72 mm

**FINISH:** Aged Brass (Customised Finish), Powder Coated Black (Customised Finish), Satin Brass (Customised Finish), Unlacquered Brass (Customised Finish), Antique Bronze, Nickel Plated, Polished Brass