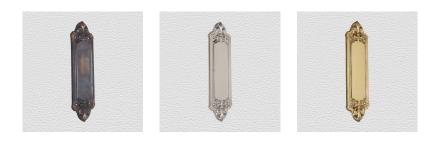

#### **AVAILABLE OPTIONS**

**SIZE:** 6900 – 260 x 72 mm

**FINISH:** Aged Brass (Customised Finish), Powder Coated Black (Customised Finish), Satin Brass (Customised Finish), Unlacquered Brass (Customised Finish), Antique Bronze, Nickel Plated, Polished Brass