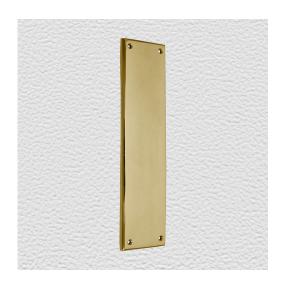

## **PUSH PLATE**

SKU: 1470

Material: Solid Cast Brass

Unit: Each

## PRODUCT DESCRIPTION

We can assemble any Domino door lever, knob or a rear-fix pull handle on a push plate at a position specified by you. We can machine a keyhole and supply the fitting with/without a privacy snib, to suit any brand of new or pre-existing lock. Approx. Projection - 8mm

## **AVAILABLE OPTIONS**

**SIZE:** 1470 – 240 x 63 mm, 1490 – 300 x 63 mm, 1493 – 300 x 75 mm, 1494 – 350 x 45 mm, 1495 – 350 x 63 mm, 1497 – 450 x 63 mm

**FINISH:** Aged Brass (Customised Finish), Powder Coated Black (Customised Finish), Satin Brass (Customised Finish), Unlacquered Brass (Customised Finish), Antique Bronze, Bright Chrome, Nickel Plated, Polished Brass, Satin Chrome