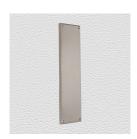

## **AVAILABLE OPTIONS**

**SIZE:** 1470 – 240 x 63 mm, 1490 – 300 x 63 mm, 1493 – 300 x 75 mm, 1494 – 350 x 45 mm, 1495 – 350 x 63 mm, 1497 – 450 x 63 mm

**FINISH:** Aged Brass (Customised Finish), Powder Coated Black (Customised Finish), Satin Brass (Customised Finish), Unlacquered Brass (Customised Finish), Antique Bronze, Bright Chrome, Nickel Plated, Polished Brass, Satin Chrome