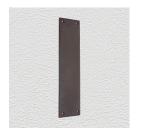

## **AVAILABLE OPTIONS**

**SIZE:** 1470 – 240 x 63 mm, 1490 – 300 x 63 mm, 1493 – 300 x 75 mm, 1494 – 350 x 45 mm, 1495 – 350 x 63 mm, 1497 – 450 x 63 mm

**FINISH:** Aged Brass (Customised Finish), Powder Coated Black (Customised Finish), Satin Brass (Customised Finish), Unlacquered Brass (Customised Finish), Antique Bronze, Bright Chrome, Nickel Plated, Polished Brass, Satin Chrome