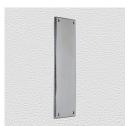

## **AVAILABLE OPTIONS**

**SIZE:** 1470 – 240 x 63 mm, 1490 – 300 x 63 mm, 1493 – 300 x 75 mm, 1494 – 350 x 45 mm, 1495 – 350 x 63 mm, 1497 – 450 x 63 mm

**FINISH:** Aged Brass (Customised Finish), Powder Coated Black (Customised Finish), Satin Brass (Customised Finish), Unlacquered Brass (Customised Finish), Antique Bronze, Bright Chrome, Nickel Plated, Polished Brass, Satin Chrome