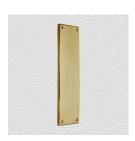

## **PUSH PLATE**

SKU: 1470

Material: Solid Cast Brass

Unit: Each

## PRODUCT DESCRIPTION

We can assemble any Domino door lever, knob or a rear-fix pull handle on a push plate at a position specified by you. We can machine a keyhole and supply the fitting with/without a privacy snib, to suit any brand of new or pre-existing lock. Approx. Projection - 8mm

## **AVAILABLE OPTIONS**

**SIZE:** 1470 – 240 x 63 mm, 1490 – 300 x 63 mm, 1493 – 300 x 75 mm, 1494 – 350 x 45 mm, 1495 – 350 x 63 mm, 1497 – 450 x 63 mm

**FINISH:** Aged Brass (Customised Finish), Powder Coated Black (Customised Finish), Satin Brass (Customised Finish), Unlacquered Brass (Customised Finish), Antique Bronze, Bright Chrome, Nickel Plated, Polished Brass, Satin Chrome