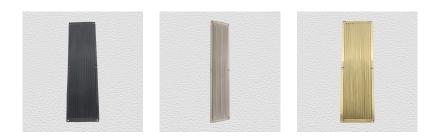

#### **AVAILABLE OPTIONS**

**SIZE:** 7291 – 275 x 65 mm

**FINISH:** Aged Brass (Customised Finish), Powder Coated Black (Customised Finish), Satin Brass (Customised Finish), Unlacquered Brass (Customised Finish), Antique Bronze, Nickel Plated, Polished Brass