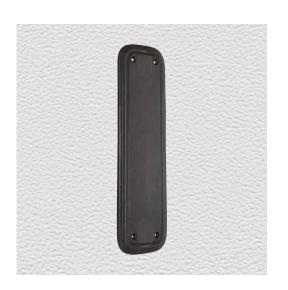

### PUSH PLATE

SKU: 7600 Material: Solid Cast Brass Unit: Each

#### **PRODUCT DESCRIPTION**

We can assemble any Domino door lever, knob or a rear-fix pull handle on a push plate at a position specified by you. We can machine a keyhole and supply the fitting with/without a privacy snib, to suit any brand of new or pre-existing lock. Approx. Projection - 8mm

#### **AVAILABLE OPTIONS**

**SIZE:** 7600 – 217 x 63 mm

**FINISH:** Aged Brass (Customised Finish), Powder Coated Black (Customised Finish), Satin Brass (Customised Finish), Unlacquered Brass (Customised Finish), Antique Bronze, Polished Brass