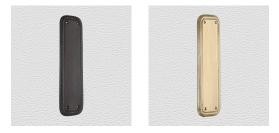

#### **AVAILABLE OPTIONS**

**SIZE:** 7600 – 217 x 63 mm

**FINISH:** Aged Brass (Customised Finish), Powder Coated Black (Customised Finish), Satin Brass (Customised Finish), Unlacquered Brass (Customised Finish), Antique Bronze, Polished Brass