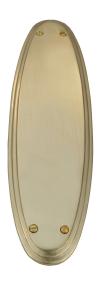

## **PUSH PLATE**

SKU: 7640

Material: Solid Cast Brass

Unit: Each

## PRODUCT DESCRIPTION

We can assemble any Domino door lever, knob or a rear-fix pull handle on a push plate at a position specified by you. We can machine a keyhole and supply the fitting with/without a privacy snib, to suit any brand of new or pre-existing lock. Approx. Projection - 8mm

## **AVAILABLE OPTIONS**

**SIZE:** 7640 - 200 x 65 mm

**FINISH:** Aged Brass (Customised Finish), Antique Bronze (Customised Finish), Powder Coated Black (Customised Finish), Satin Brass (Customised Finish), Unlacquered Brass (Customised Finish), Polished Brass