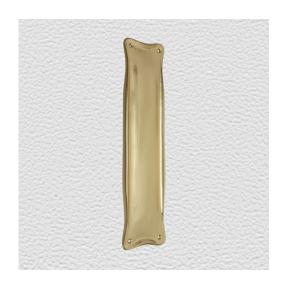

## **PUSH PLATE**

SKU: 8093

Material: Solid Cast Brass

Unit: Each

## PRODUCT DESCRIPTION

We can assemble any Domino door lever, knob or a rear-fix pull handle on a push plate at a position specified by you. We can machine a keyhole and supply the fitting with/without a privacy snib, to suit any brand of new or pre-existing lock. Approx. Projection - 8mm

## **AVAILABLE OPTIONS**

**SIZE:** 8093 - 292 x 75 mm

**FINISH:** Aged Brass (Customised Finish), Powder Coated Black (Customised Finish), Satin Brass (Customised Finish), Unlacquered Brass (Customised Finish), Antique Bronze, Polished Brass