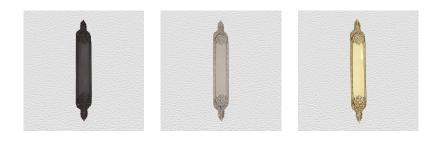

#### **AVAILABLE OPTIONS**

**SIZE:** 8590 – 315 x 59 mm

**FINISH:** Aged Brass (Customised Finish), Powder Coated Black (Customised Finish), Satin Brass (Customised Finish), Unlacquered Brass (Customised Finish), Antique Bronze, Nickel Plated, Polished Brass