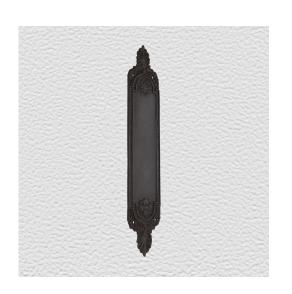

### PUSH PLATE

SKU: 8590 Material: Solid Cast Brass Unit: Each

#### **PRODUCT DESCRIPTION**

We can assemble any Domino door lever, knob or a rear-fix pull handle on a push plate at a position specified by you. We can machine a keyhole and supply the fitting with/without a privacy snib, to suit any brand of new or pre-existing lock. Approx. Projection - 8mm

#### **AVAILABLE OPTIONS**

**SIZE:** 8590 – 315 x 59 mm

**FINISH:** Aged Brass (Customised Finish), Powder Coated Black (Customised Finish), Satin Brass (Customised Finish), Unlacquered Brass (Customised Finish), Antique Bronze, Nickel Plated, Polished Brass