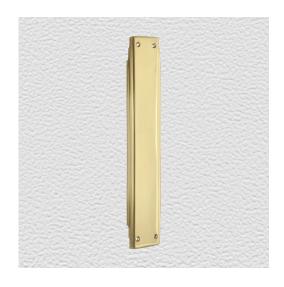

## **PUSH PLATE**

SKU: 8740

Material: Solid Cast Brass

Unit: Each

## **PRODUCT DESCRIPTION**

We can assemble any Domino door lever, knob or a rear-fix pull handle on a push plate at a position specified by you. We can machine a keyhole and supply the fitting with/without a privacy snib, to suit any brand of new or pre-existing lock. Approx. Projection - 8mm

## **AVAILABLE OPTIONS**

**SIZE:** 8740 - 300 x 60 mm

**FINISH:** Aged Brass (Customised Finish), Powder Coated Black (Customised Finish), Satin Brass (Customised Finish), Unlacquered Brass (Customised Finish), Antique Bronze, Nickel Plated, Polished Brass, Satin Chrome