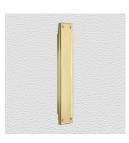

## **PUSH PLATE**

SKU: 8740

Material: Solid Cast Brass

Unit: Each

## **PRODUCT DESCRIPTION**

We can assemble any Domino door lever, knob or a rear-fix pull handle on a push plate at a position specified by you. We can machine a keyhole and supply the fitting with/without a privacy snib, to suit any brand of new or pre-existing lock. Approx. Projection - 8mm

## **AVAILABLE OPTIONS**

**SIZE:** 8740 - 300 x 60 mm

**FINISH:** Aged Brass (Customised Finish), Powder Coated Black (Customised Finish), Satin Brass (Customised Finish), Unlacquered Brass (Customised Finish), Antique Bronze, Nickel Plated, Polished Brass, Satin Chrome