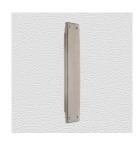

## **PUSH PLATE**

SKU: 8740

Material: Solid Cast Brass

Unit: Each

## **PRODUCT DESCRIPTION**

We can assemble any Domino door lever, knob or a rear-fix pull handle on a push plate at a position specified by you. We can machine a keyhole and supply the fitting with/without a privacy snib, to suit any brand of new or pre-existing lock. Approx. Projection - 8mm

## **AVAILABLE OPTIONS**

**SIZE:** 8740 - 300 x 60 mm

**FINISH:** Aged Brass (Customised Finish), Powder Coated Black (Customised Finish), Satin Brass (Customised Finish), Unlacquered Brass (Customised Finish), Antique Bronze, Nickel Plated, Polished Brass, Satin Chrome