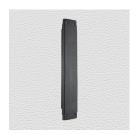

## **AVAILABLE OPTIONS**

**SIZE:** 8740 - 300 x 60 mm

**FINISH:** Aged Brass (Customised Finish), Powder Coated Black (Customised Finish), Satin Brass (Customised Finish), Unlacquered Brass (Customised Finish), Antique Bronze, Nickel Plated, Polished Brass, Satin Chrome