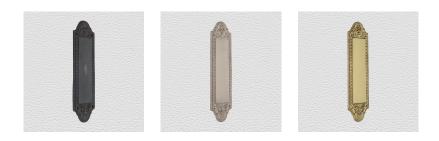

#### **AVAILABLE OPTIONS**

**SIZE:** 1734 – 250 x 65 mm

**FINISH:** Aged Brass (Customised Finish), Powder Coated Black (Customised Finish), Satin Brass (Customised Finish), Unlacquered Brass (Customised Finish), Antique Bronze, Nickel Plated, Polished Brass