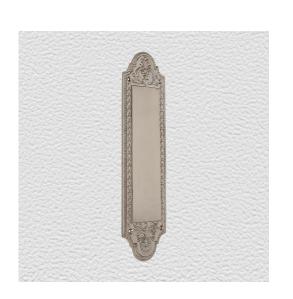

### PUSH PLATE

SKU: 1734 Material: Solid Cast Brass Unit: Each

#### **PRODUCT DESCRIPTION**

We can assemble any Domino door lever, knob or a rear-fix pull handle on a push plate at a position specified by you. We can machine a keyhole and supply the fitting with/without a privacy snib, to suit any brand of new or pre-existing lock. Approx. Projection - 8mm

#### **AVAILABLE OPTIONS**

**SIZE:** 1734 – 250 x 65 mm

**FINISH:** Aged Brass (Customised Finish), Powder Coated Black (Customised Finish), Satin Brass (Customised Finish), Unlacquered Brass (Customised Finish), Antique Bronze, Nickel Plated, Polished Brass