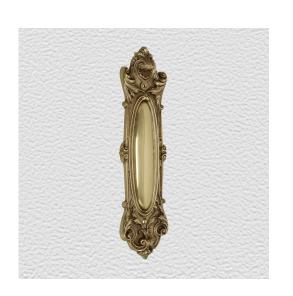

### PUSH PLATE

SKU: 1750 Material: Solid Cast Brass Unit: Each

#### **PRODUCT DESCRIPTION**

We can assemble any Domino door lever, knob or a rear-fix pull handle on a push plate at a position specified by you. We can machine a keyhole and supply the fitting with/without a privacy snib, to suit any brand of new or pre-existing lock. Approx. Projection - 8mm

#### **AVAILABLE OPTIONS**

**SIZE:** 1750 – 305 x 83 mm

**FINISH:** Aged Brass (Customised Finish), Powder Coated Black (Customised Finish), Satin Brass (Customised Finish), Unlacquered Brass (Customised Finish), Antique Bronze, Nickel Plated, Polished Brass