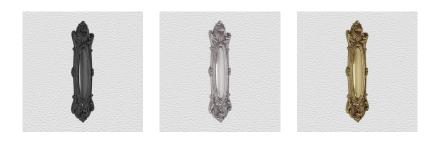

#### **AVAILABLE OPTIONS**

**SIZE:** 1750 – 305 x 83 mm

**FINISH:** Aged Brass (Customised Finish), Powder Coated Black (Customised Finish), Satin Brass (Customised Finish), Unlacquered Brass (Customised Finish), Antique Bronze, Nickel Plated, Polished Brass