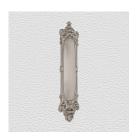

## **PUSH PLATE**

SKU: 1814

Material: Solid Cast Brass

Unit: Each

## **PRODUCT DESCRIPTION**

We can assemble any Domino door lever, knob or a rear-fix pull handle on a push plate at a position specified by you. We can machine a keyhole and supply the fitting with/without a privacy snib, to suit any brand of new or pre-existing lock. Approx. Projection - 8mm

## **AVAILABLE OPTIONS**

**SIZE:** 1814 – 265 x 64 mm, 1815 – 320 x 82 mm, 1816 – 450 x 85 mm

**FINISH:** Aged Brass (Customised Finish), Powder Coated Black (Customised Finish), Satin Brass (Customised Finish), Unlacquered Brass (Customised Finish), Antique Bronze, Bright Chrome, Nickel Plated, Polished Brass