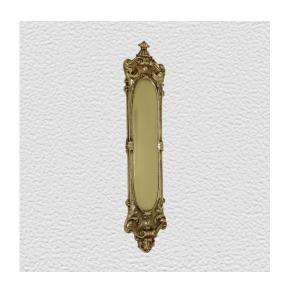

## **PUSH PLATE**

SKU: 1814

Material: Solid Cast Brass

Unit: Each

## **PRODUCT DESCRIPTION**

We can assemble any Domino door lever, knob or a rear-fix pull handle on a push plate at a position specified by you. We can machine a keyhole and supply the fitting with/without a privacy snib, to suit any brand of new or pre-existing lock. Approx. Projection - 8mm

## **AVAILABLE OPTIONS**

**SIZE:** 1814 – 265 x 64 mm, 1815 – 320 x 82 mm, 1816 – 450 x 85 mm

**FINISH:** Aged Brass (Customised Finish), Powder Coated Black (Customised Finish), Satin Brass (Customised Finish), Unlacquered Brass (Customised Finish), Antique Bronze, Bright Chrome, Nickel Plated, Polished Brass