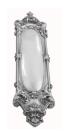

## **PUSH PLATE**

SKU: 1814

Material: Solid Cast Brass

Unit: Each

## **PRODUCT DESCRIPTION**

We can assemble any Domino door lever, knob or a rear-fix pull handle on a push plate at a position specified by you. We can machine a keyhole and supply the fitting with/without a privacy snib, to suit any brand of new or pre-existing lock. Approx. Projection - 8mm

## **AVAILABLE OPTIONS**

**SIZE:** 1814 – 265 x 64 mm, 1815 – 320 x 82 mm, 1816 – 450 x 85 mm

**FINISH:** Aged Brass (Customised Finish), Powder Coated Black (Customised Finish), Satin Brass (Customised Finish), Unlacquered Brass (Customised Finish), Antique Bronze, Bright Chrome, Nickel Plated, Polished Brass