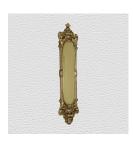

## **PUSH PLATE**

SKU: 1814

Material: Solid Cast Brass

Unit: Each

## **PRODUCT DESCRIPTION**

We can assemble any Domino door lever, knob or a rear-fix pull handle on a push plate at a position specified by you. We can machine a keyhole and supply the fitting with/without a privacy snib, to suit any brand of new or pre-existing lock. Approx. Projection - 8mm

## **AVAILABLE OPTIONS**

**SIZE:** 1814 – 265 x 64 mm, 1815 – 320 x 82 mm, 1816 – 450 x 85 mm

**FINISH:** Aged Brass (Customised Finish), Powder Coated Black (Customised Finish), Satin Brass (Customised Finish), Unlacquered Brass (Customised Finish), Antique Bronze, Bright Chrome, Nickel Plated, Polished Brass