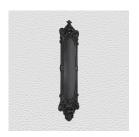

## **PUSH PLATE**

SKU: 1814

Material: Solid Cast Brass

Unit: Each

## **PRODUCT DESCRIPTION**

We can assemble any Domino door lever, knob or a rear-fix pull handle on a push plate at a position specified by you. We can machine a keyhole and supply the fitting with/without a privacy snib, to suit any brand of new or pre-existing lock. Approx. Projection - 8mm

## **AVAILABLE OPTIONS**

**SIZE:** 1814 – 265 x 64 mm, 1815 – 320 x 82 mm, 1816 – 450 x 85 mm

**FINISH:** Aged Brass (Customised Finish), Powder Coated Black (Customised Finish), Satin Brass (Customised Finish), Unlacquered Brass (Customised Finish), Antique Bronze, Bright Chrome, Nickel Plated, Polished Brass