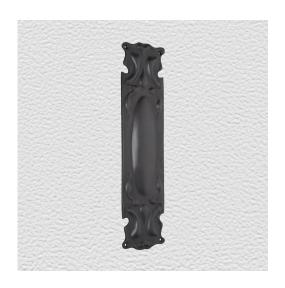

## **PUSH PLATE**

SKU: 388

Material: Solid Cast Brass

Unit: Each

## **PRODUCT DESCRIPTION**

We can assemble any Domino door lever, knob or a rear-fix pull handle on a push plate at a position specified by you. We can machine a keyhole and supply the fitting with/without a privacy snib, to suit any brand of new or pre-existing lock. Approx. Projection - 8mm

## **AVAILABLE OPTIONS**

**SIZE:** 388 - 275 x 70 mm

**FINISH:** Aged Brass (Customised Finish), Powder Coated Black (Customised Finish), Satin Brass (Customised Finish), Unlacquered Brass (Customised Finish), Antique Bronze, Polished Brass