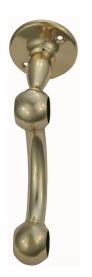

### **RAIL SUPPORT BRACKET 16 MM**

SKU: 40131 Material: Cast/Extruded Brass Unit: Each

#### **AVAILABLE OPTIONS**

SIZE: 40131 – Suits 16 mm Tube, Back Plate 48 mm

**FINISH:** Aged Brass (Customised Finish), Antique Bronze (Customised Finish), Powder Coated Black (Customised Finish), Satin Brass (Customised Finish), Unlacquered Brass (Customised Finish), Bright Chrome, Polished Brass