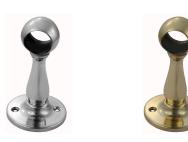

#### **AVAILABLE OPTIONS**

**SIZE:** 40111\* – To suit 16 mm tube (BC only), 40112 – To suit 19 mm tube

**FINISH:** Aged Brass (Customised Finish), Antique Bronze (Customised Finish), Powder Coated Black (Customised Finish), Satin Brass (Customised Finish), Unlacquered Brass (Customised Finish), Bright Chrome, Polished Brass