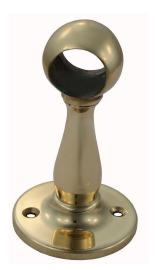

### **RAIL SUPPORT BRACKET**

SKU: 40111 Material: Cast/Extruded Brass Unit: Each

#### **PRODUCT DESCRIPTION**

#### **AVAILABLE OPTIONS**

**SIZE:** 40111\* – To suit 16 mm tube (BC only), 40112 – To suit 19 mm tube

**FINISH:** Aged Brass (Customised Finish), Antique Bronze (Customised Finish), Powder Coated Black (Customised Finish), Satin Brass (Customised Finish), Unlacquered Brass (Customised Finish), Bright Chrome, Polished Brass