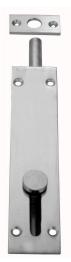

### **REVERSE BARREL BOLT**

SKU: 9061 Material: Solid Extruded Brass Unit: Each

#### **PRODUCT DESCRIPTION**

Length indicated does not include keeper.

#### **AVAILABLE OPTIONS**

**SIZE:** 9061 – 50×22.5 mm, 9062 – 75×22.5 mm, 9063 – 100×27 mm, 9064 – 150×30.5 mm, 9065 – 200×38 mm

**FINISH:** Aged Brass (Customised Finish), Satin Brass (Customised Finish), Unlacquered Brass (Customised Finish), Antique Bronze, Bright Chrome, Nickel Plated, Polished Brass, Satin Chrome