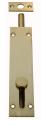

### **REVERSE BARREL BOLT**

SKU: 9061 Material: Solid Extruded Brass Unit: Each

#### **PRODUCT DESCRIPTION**

Length indicated does not include keeper.

#### **AVAILABLE OPTIONS**

**SIZE:** 9061 – 50×22.5 mm, 9062 – 75×22.5 mm, 9063 – 100×27 mm, 9064 – 150×30.5 mm, 9065 – 200×38 mm

**FINISH:** Aged Brass (Customised Finish), Satin Brass (Customised Finish), Unlacquered Brass (Customised Finish), Antique Bronze, Bright Chrome, Nickel Plated, Polished Brass, Satin Chrome