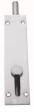

### **REVERSE BARREL BOLT**

SKU: 9061 Material: Solid Extruded Brass Unit: Each

#### **PRODUCT DESCRIPTION**

Length indicated does not include keeper.

#### **AVAILABLE OPTIONS**

**SIZE:** 9061 – 50×22.5 mm, 9062 – 75×22.5 mm, 9063 – 100×27 mm, 9064 – 150×30.5 mm, 9065 – 200×38 mm

**FINISH:** Aged Brass (Customised Finish), Satin Brass (Customised Finish), Unlacquered Brass (Customised Finish), Antique Bronze, Bright Chrome, Nickel Plated, Polished Brass, Satin Chrome