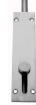

### **REVERSE BARREL BOLT**

SKU: 9061 Material: Solid Extruded Brass Unit: Each

#### **PRODUCT DESCRIPTION**

Length indicated does not include keeper.

#### **AVAILABLE OPTIONS**

**SIZE:** 9061 – 50×22.5 mm, 9062 – 75×22.5 mm, 9063 – 100×27 mm, 9064 – 150×30.5 mm, 9065 – 200×38 mm

**FINISH:** Aged Brass (Customised Finish), Satin Brass (Customised Finish), Unlacquered Brass (Customised Finish), Antique Bronze, Bright Chrome, Nickel Plated, Polished Brass, Satin Chrome