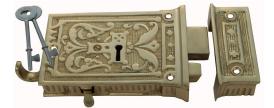

### **RIM LOCK**

SKU: 456 Material: Solid Cast Brass/Cast Iron Unit: Each

#### **PRODUCT DESCRIPTION**

Designed with reversible bolt to suit left or right hand opening door.

#### **AVAILABLE OPTIONS**

SIZE: 456 – Nominal Size – 4", Box Size 145×100 mm

**FINISH:** Aged Brass (Customised Finish), Antique Bronze (Customised Finish), Satin Brass (Customised Finish), Unlacquered Brass (Customised Finish), Cast Iron, Polished Brass