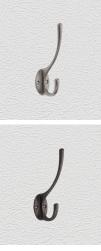

### **ROBE HOOK**

SKU: 571 Material: Solid Cast Brass Unit: Each

#### **PRODUCT DESCRIPTION**

571 - Backplate - 36x31 mm, Approx. Projection 70 mm 572 - Backplate - 46x33 mm, Approx. Projection 70 mm 573 - Height - 130 mm, Backplate - 50x33 mm, Approx. Projection 75 mm

#### **AVAILABLE OPTIONS**

**SIZE:** 571 – Height – 90 mm, 572 – Height – 110 mm, 573 – Height – 130 mm

**FINISH:** Aged Brass (Customised Finish), Powder Coated Black (Customised Finish), Satin Brass (Customised Finish), Unlacquered Brass (Customised Finish), Cast Iron, Antique Bronze, Bright Chrome, Nickel Plated, Polished Brass, Satin Chrome