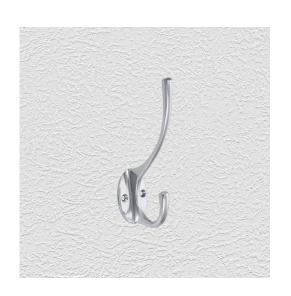

### **ROBE HOOK**

SKU: 571 Material: Solid Cast Brass Unit: Each

#### **PRODUCT DESCRIPTION**

571 - Backplate - 36x31 mm, Approx. Projection 70 mm 572 - Backplate - 46x33 mm, Approx. Projection 70 mm 573 - Height - 130 mm, Backplate - 50x33 mm, Approx. Projection 75 mm

#### **AVAILABLE OPTIONS**

**SIZE:** 571 – Height – 90 mm, 572 – Height – 110 mm, 573 – Height – 130 mm

**FINISH:** Aged Brass (Customised Finish), Powder Coated Black (Customised Finish), Satin Brass (Customised Finish), Unlacquered Brass (Customised Finish), Cast Iron, Antique Bronze, Bright Chrome, Nickel Plated, Polished Brass, Satin Chrome