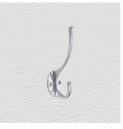

### **ROBE HOOK**

SKU: 571 Material: Solid Cast Brass Unit: Each

#### **PRODUCT DESCRIPTION**

571 - Backplate - 36x31 mm, Approx. Projection 70 mm 572 - Backplate - 46x33 mm, Approx. Projection 70 mm 573 - Height - 130 mm, Backplate - 50x33 mm, Approx. Projection 75 mm

#### **AVAILABLE OPTIONS**

**SIZE:** 571 – Height – 90 mm, 572 – Height – 110 mm, 573 – Height – 130 mm

**FINISH:** Aged Brass (Customised Finish), Powder Coated Black (Customised Finish), Satin Brass (Customised Finish), Unlacquered Brass (Customised Finish), Cast Iron, Antique Bronze, Bright Chrome, Nickel Plated, Polished Brass, Satin Chrome