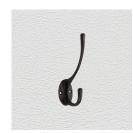

### **ROBE HOOK**

SKU: 571 Material: Solid Cast Brass Unit: Each

#### **PRODUCT DESCRIPTION**

571 - Backplate - 36x31 mm, Approx. Projection 70 mm 572 - Backplate - 46x33 mm, Approx. Projection 70 mm 573 - Height - 130 mm, Backplate - 50x33 mm, Approx. Projection 75 mm

#### **AVAILABLE OPTIONS**

**SIZE:** 571 – Height – 90 mm, 572 – Height – 110 mm, 573 – Height – 130 mm

**FINISH:** Aged Brass (Customised Finish), Powder Coated Black (Customised Finish), Satin Brass (Customised Finish), Unlacquered Brass (Customised Finish), Cast Iron, Antique Bronze, Bright Chrome, Nickel Plated, Polished Brass, Satin Chrome