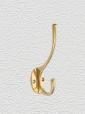

### **ROBE HOOK**

SKU: 571 Material: Solid Cast Brass Unit: Each

#### **PRODUCT DESCRIPTION**

571 - Backplate - 36x31 mm, Approx. Projection 70 mm 572 - Backplate - 46x33 mm, Approx. Projection 70 mm 573 - Height - 130 mm, Backplate - 50x33 mm, Approx. Projection 75 mm

#### **AVAILABLE OPTIONS**

**SIZE:** 571 – Height – 90 mm, 572 – Height – 110 mm, 573 – Height – 130 mm

**FINISH:** Aged Brass (Customised Finish), Powder Coated Black (Customised Finish), Satin Brass (Customised Finish), Unlacquered Brass (Customised Finish), Cast Iron, Antique Bronze, Bright Chrome, Nickel Plated, Polished Brass, Satin Chrome