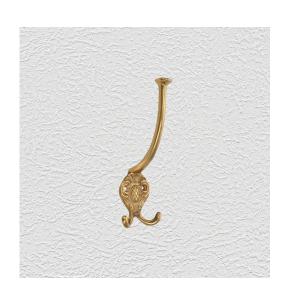

### **ROBE HOOK**

SKU: 954 Material: Solid Cast Brass Unit: Each

#### **PRODUCT DESCRIPTION**

Backplate - 49x40 mm, Approx. Projection 74 mm

#### **AVAILABLE OPTIONS**

**SIZE:** 954 – Height – 142 mm

**FINISH:** Aged Brass (Customised Finish), Antique Bronze (Customised Finish), Satin Brass (Customised Finish), Unlacquered Brass (Customised Finish), Polished Brass