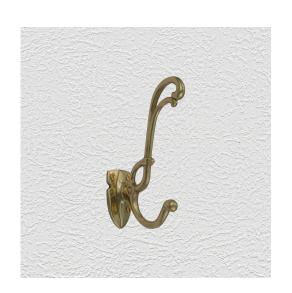

### **ROBE HOOK**

SKU: 5715 Material: Solid Cast Brass Unit: Each

#### **PRODUCT DESCRIPTION**

Backplate - 55x30 mm, Approx. Projection 97 mm

#### **AVAILABLE OPTIONS**

**SIZE:** 5715 – Height – 130 mm

**FINISH:** Aged Brass (Customised Finish), Antique Bronze (Customised Finish), Powder Coated Black (Customised Finish), Satin Brass (Customised Finish), Unlacquered Brass (Customised Finish), Cast Iron, Antique Bronze, Polished Brass