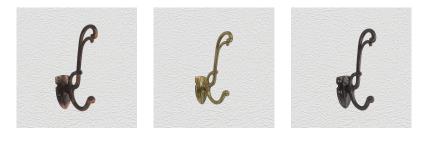

#### **AVAILABLE OPTIONS**

**SIZE:** 5715 – Height – 130 mm

**FINISH:** Aged Brass (Customised Finish), Antique Bronze (Customised Finish), Powder Coated Black (Customised Finish), Satin Brass (Customised Finish), Unlacquered Brass (Customised Finish), Cast Iron, Antique Bronze, Polished Brass