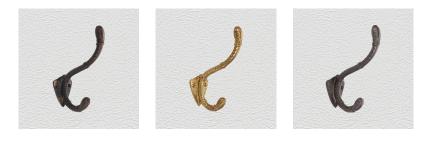

#### **AVAILABLE OPTIONS**

**SIZE:** 5745 – Height – 150 mm

**FINISH:** Aged Brass (Customised Finish), Powder Coated Black (Customised Finish), Satin Brass (Customised Finish), Unlacquered Brass (Customised Finish), Cast Iron, Antique Bronze, Polished Brass