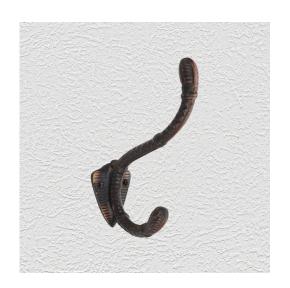

### **ROBE HOOK**

SKU: 5745 Material: Solid Cast Brass Unit: Each

#### **PRODUCT DESCRIPTION**

Backplate - 58x42 mm, Approx. Projection 120 mm

#### **AVAILABLE OPTIONS**

**SIZE:** 5745 – Height – 150 mm

**FINISH:** Aged Brass (Customised Finish), Powder Coated Black (Customised Finish), Satin Brass (Customised Finish), Unlacquered Brass (Customised Finish), Cast Iron, Antique Bronze, Polished Brass