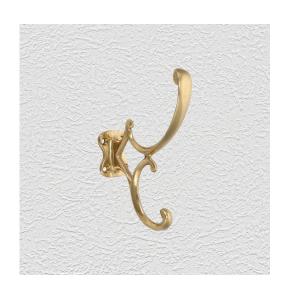

### **ROBE HOOK**

SKU: 5750 Material: Solid Cast Brass Unit: Each

#### **PRODUCT DESCRIPTION**

Backplate - 40x28 mm, Approx. Projection 95 mm

#### **AVAILABLE OPTIONS**

SIZE: 5750 – Height – 125 mm

**FINISH:** Aged Brass (Customised Finish), Antique Bronze (Customised Finish), Satin Brass (Customised Finish), Unlacquered Brass (Customised Finish), Polished Brass