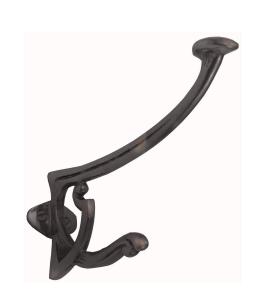

### **ROBE HOOK**

SKU: 5757 Material: Solid Cast Brass Unit: Each

#### **PRODUCT DESCRIPTION**

Backplate - 32x20 mm, Approx. Projection 130 mm

#### **AVAILABLE OPTIONS**

**SIZE:** 5757 – Height – 90 mm

**FINISH:** Aged Brass (Customised Finish), Powder Coated Black (Customised Finish), Satin Brass (Customised Finish), Unlacquered Brass (Customised Finish), Cast Iron, Antique Bronze, Polished Brass