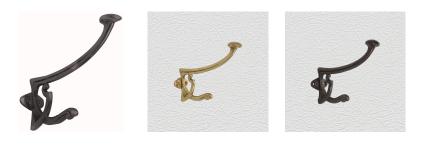

#### **AVAILABLE OPTIONS**

**SIZE:** 5757 – Height – 90 mm

**FINISH:** Aged Brass (Customised Finish), Powder Coated Black (Customised Finish), Satin Brass (Customised Finish), Unlacquered Brass (Customised Finish), Cast Iron, Antique Bronze, Polished Brass