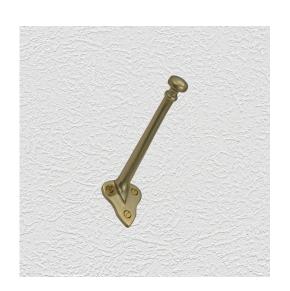

### **ROBE HOOK**

SKU: 5769 Material: Solid Cast Brass Unit: Each

#### **PRODUCT DESCRIPTION**

Backplate - 47x41 mm, Approx. Projection 120 mm

#### **AVAILABLE OPTIONS**

SIZE: 5769 – Height – 80 mm

**FINISH:** Aged Brass (Customised Finish), Antique Bronze (Customised Finish), Powder Coated Black (Customised Finish), Satin Brass (Customised Finish), Unlacquered Brass (Customised Finish), Cast Iron, Polished Brass