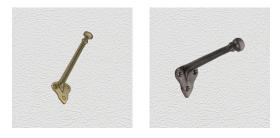

#### **AVAILABLE OPTIONS**

SIZE: 5769 – Height – 80 mm

**FINISH:** Aged Brass (Customised Finish), Antique Bronze (Customised Finish), Powder Coated Black (Customised Finish), Satin Brass (Customised Finish), Unlacquered Brass (Customised Finish), Cast Iron, Polished Brass