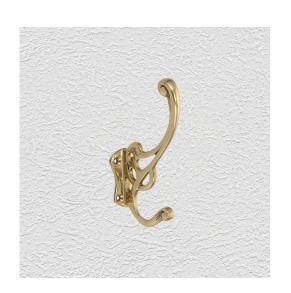

### **ROBE HOOK**

SKU: 5771 Material: Solid Cast Brass Unit: Each

#### **PRODUCT DESCRIPTION**

Backplate - 48x28 mm, Approx. Projection 90 mm

#### **AVAILABLE OPTIONS**

**SIZE:** 5771 – Height – 115 mm

**FINISH:** Aged Brass (Customised Finish), Antique Bronze (Customised Finish), Powder Coated Black (Customised Finish), Satin Brass (Customised Finish), Unlacquered Brass (Customised Finish), Cast Iron, Polished Brass