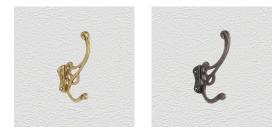

#### **AVAILABLE OPTIONS**

**SIZE:** 5771 – Height – 115 mm

**FINISH:** Aged Brass (Customised Finish), Antique Bronze (Customised Finish), Powder Coated Black (Customised Finish), Satin Brass (Customised Finish), Unlacquered Brass (Customised Finish), Cast Iron, Polished Brass