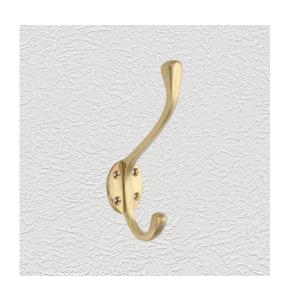

### **ROBE HOOK**

SKU: 5776 Material: Solid Cast Brass Unit: Each

#### **PRODUCT DESCRIPTION**

Backplate - 46x37 mm, Approx. Projection 80 mm

#### **AVAILABLE OPTIONS**

**SIZE:** 5776 – Height – 150 mm

**FINISH:** Aged Brass (Customised Finish), Antique Bronze (Customised Finish), Satin Brass (Customised Finish), Unlacquered Brass (Customised Finish), Polished Brass