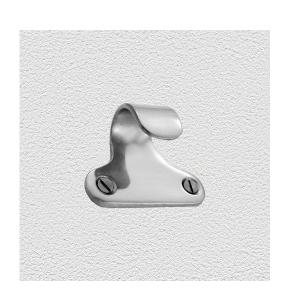

### SASH LIFT

SKU: 9722 Material: Solid Cast Brass Unit: Each

#### **PRODUCT DESCRIPTION**

Approx. Proj. 24 mm.

#### **AVAILABLE OPTIONS**

**SIZE:** Size – 45×37 mm

**FINISH:** Aged Brass (Customised Finish), Powder Coated Black (Customised Finish), Satin Brass (Customised Finish), Unlacquered Brass (Customised Finish), Antique Bronze, Bright Chrome, Nickel Plated, Polished Brass, Satin Chrome