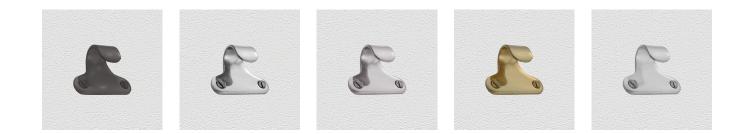

#### **AVAILABLE OPTIONS**

**SIZE:** Size – 45×37 mm

**FINISH:** Aged Brass (Customised Finish), Powder Coated Black (Customised Finish), Satin Brass (Customised Finish), Unlacquered Brass (Customised Finish), Antique Bronze, Bright Chrome, Nickel Plated, Polished Brass, Satin Chrome