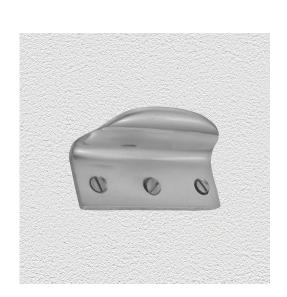

### SASH LIFT

SKU: 9491 Material: Solid Cast Brass Unit: Each

#### **PRODUCT DESCRIPTION**

9491 Approx. Projection 21 mm, 9492 Approx. Projection is 24 mm

#### **AVAILABLE OPTIONS**

SIZE: 9491 - 55×28 mm, 9492 - 70×28 mm (PB Only)

**FINISH:** Aged Brass (Customised Finish), Powder Coated Black (Customised Finish), Satin Brass (Customised Finish), Unlacquered Brass (Customised Finish), Antique Bronze, Polished Brass, Satin Chrome