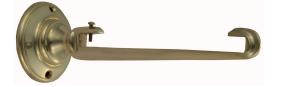

### SHELF BRACKET

SKU: 4108 Material: Cast/Extruded Brass Unit: Pair

#### **AVAILABLE OPTIONS**

SIZE: 4108 – Suits Glass Shelf 125×7 mm, Back Plate 60 mm

**FINISH:** Aged Brass (Customised Finish), Antique Bronze (Customised Finish), Powder Coated Black (Customised Finish), Satin Brass (Customised Finish), Unlacquered Brass (Customised Finish), Bright Chrome, Polished Brass