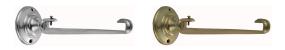

#### **AVAILABLE OPTIONS**

SIZE: 4108 – Suits Glass Shelf 125×7 mm, Back Plate 60 mm

**FINISH:** Aged Brass (Customised Finish), Antique Bronze (Customised Finish), Powder Coated Black (Customised Finish), Satin Brass (Customised Finish), Unlacquered Brass (Customised Finish), Bright Chrome, Polished Brass